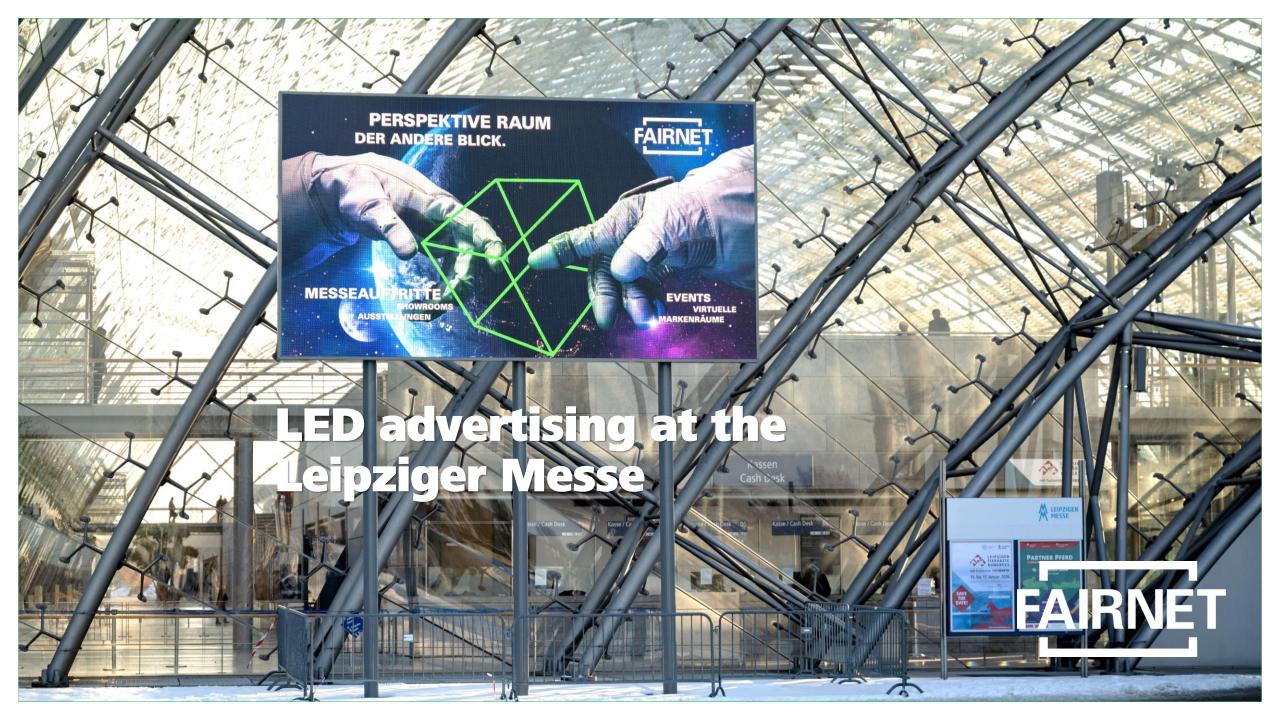

## **Innovative & sustainable.**

- Our LED advertising walls are not only eyecatching, but also an innovative & sustainable solution for your advertising message.
- With razor-sharp resolution and impressive contrast, you can present yourself to your target group on up to 6 x 3.25 meters.
- The high brightness of our LED screens ensures that your message stands out even in challenging lighting conditions.

## Radiant & eye-catching.

- [ Whether you want a dynamic video clip or an eye-catching still image, we guarantee that your advertising will be shown 60 times (10 seconds each) during the main entrance times from 8.30 a.m. to 12.30 p.m.
- You will reach trade fair visitors by broadcasting simultaneously on both screens at the Glass Hall (West Entrance).
- Outside the main entrance times, your advertising will run continuously on our screens, so that your message will be present at least 120 times a day, depending on the length of the event.
- Reduce your environmental footprint without compromising on quality.

## Facts & Figures.

- Price per event: on request for the entire duration of the event
- [ 10 sec. / video or image with a guaranteed playout of approx. 120 times per event day
- Locations: 2x at the West Entrance (Glass Hall)
- Dimensions: West entrance (glass hall): 600 x 325 cm each
- Data delivery for videos and still images see attached PDF 'Pixelmapping'