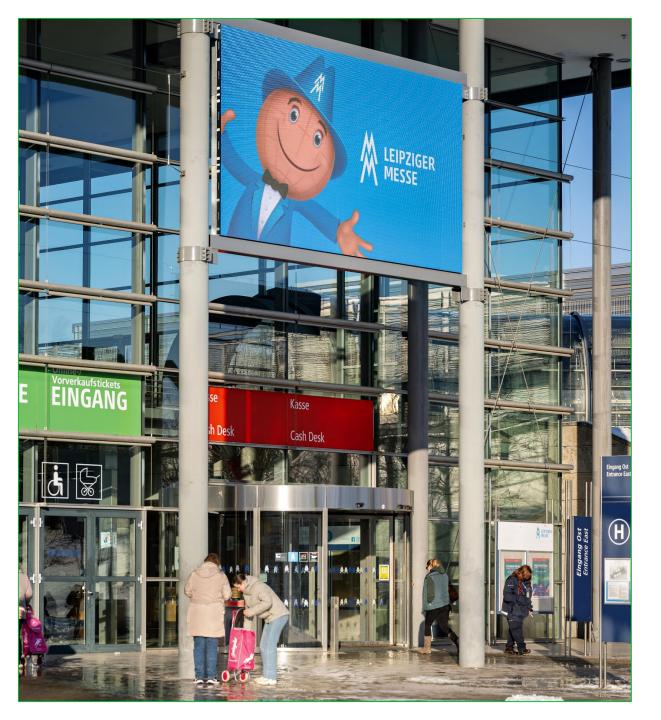

## **Innovative & sustainable.**

- Our LED advertising walls are not only eyecatching, but also an innovative & sustainable solution for your advertising message.
- With razor-sharp resolution and impressive contrast, you can present yourself to your target group on up to 6 x 3.25 meters.
- The high brightness of our LED screens ensures that your message stands out even in challenging lighting conditions.

## Radiant & eye-catching.

- [ Whether you want a dynamic video clip or an eye-catching still image, we guarantee that your advertising will be shown 60 times (10 seconds each) during the main entrance times from 8.30 a.m. to 12.30 p.m.
- You will reach trade fair visitors by broadcasting simultaneously on both screens at the Glass Hall (West Entrance).
- Outside the main entrance times, your advertising will run continuously on our screens, so that your message will be present at least 120 times a day, depending on the length of the event.
- Reduce your environmental footprint without compromising on quality.

## Facts & Figures.

- Price per event: on request for the entire duration of the event
- [ 10 sec. / video or image with a guaranteed playout of approx. 120 times per event day
- Locations: 2x at the West Entrance (Glass Hall)
- Dimensions: West entrance (glass hall): 600 x 325 cm each
- Data delivery for videos and still images see attached PDF 'Pixelmapping'