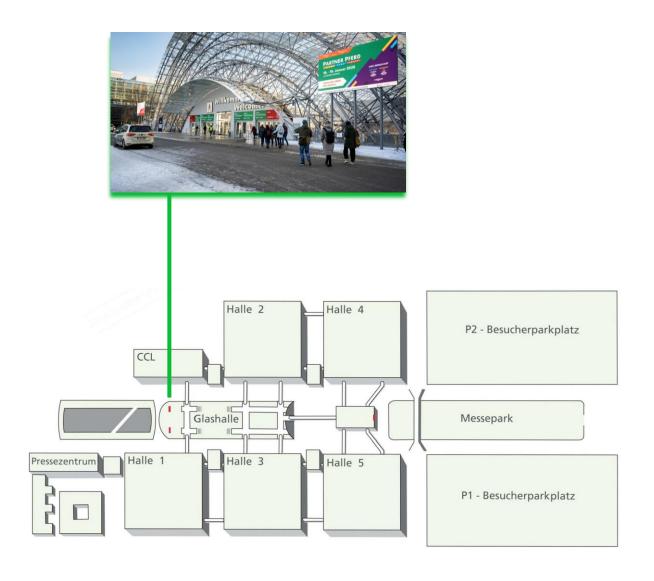

## Radiant & eye-catching.

- [ Whether you want a dynamic video clip or an eye-catching still image, we guarantee that your advertising will be shown 60 times (10 seconds each) during the main entrance times from 8.30 a.m. to 12.30 p.m.
- You will reach trade fair visitors by broadcasting simultaneously on both screens at the Glass Hall (West Entrance).
- Outside the main entrance times, your advertising will run continuously on our screens, so that your message will be present at least 120 times a day, depending on the length of the event.
- Reduce your environmental footprint without compromising on quality.

## Facts & Figures.

- Price per event: on request for the entire duration of the event
- [ 10 sec. / video or image with a guaranteed playout of approx. 120 times per event day
- Locations: 2x at the West Entrance (Glass Hall)
- Dimensions: West entrance (glass hall): 600 x 325 cm each
- Data delivery for videos and still images see attached PDF 'Pixelmapping'