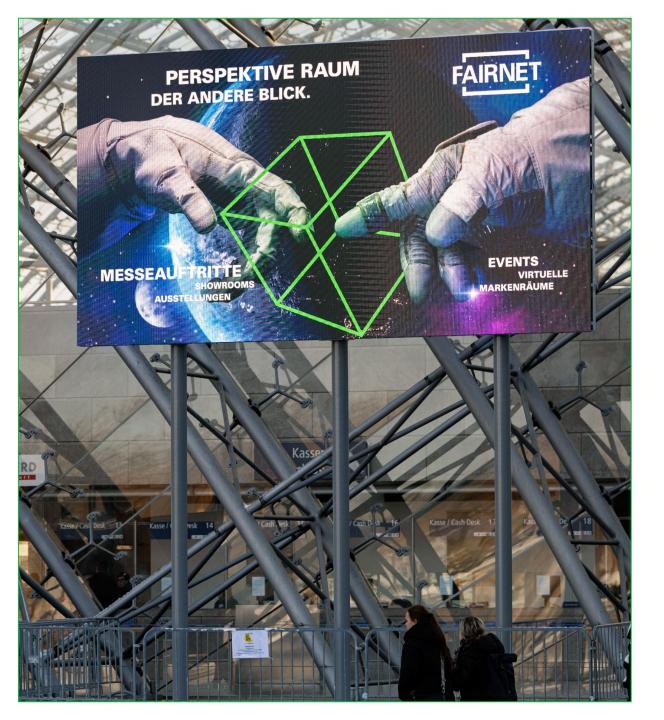

## **Innovative & sustainable.**

- Our LED advertising walls are not only eyecatching, but also an innovative & sustainable solution for your advertising message.
- With razor-sharp resolution and impressive contrast, you can present yourself to your target group on up to 6 x 3.25 meters.
- The high brightness of our LED screens ensures that your message stands out even in challenging lighting conditions.

## Radiant & eye-catching.

- [ Whether you want a dynamic video clip or an eye-catching still image, we guarantee that your advertising will be shown 60 times (10 seconds each) during the main entrance times from 8.30 a.m. to 12.30 p.m.
- You will reach trade fair visitors by broadcasting simultaneously on both screens at the Glass Hall (West Entrance).
- Outside the main entrance times, your advertising will run continuously on our screens, so that your message will be present at least 120 times a day, depending on the length of the event.
- Reduce your environmental footprint without compromising on quality.

## Facts & Figures.

- Price per event: on request for the entire duration of the event
- [ 10 sec. / video or image with a guaranteed playout of approx. 120 times per event day
- Locations: 2x at the West Entrance (Glass Hall)
- Dimensions: West entrance (glass hall): 600 x 325 cm each
- Data delivery for videos and still images see attached PDF 'Pixelmapping'